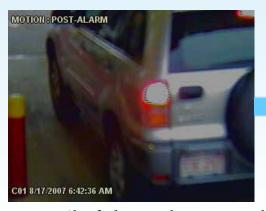

**ClearID Tools** 

- Artifact Correction
- Frame Averaging
- Focus Correction
- Contrast Correction
- Noise Correction
- Image Sharpening
- More...

Clarified Image that improves the view of the vehicle's license plate