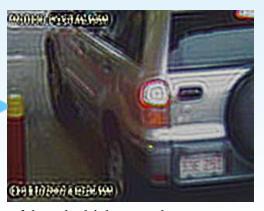

**ClearID Tools** 

- Artifact Correction
- Frame Averaging
- Focus Correction
- Contrast Correction
- Noise Correction
- Image Sharpening
- More...

Clarified Image that improves the view of the vehicle's license plate